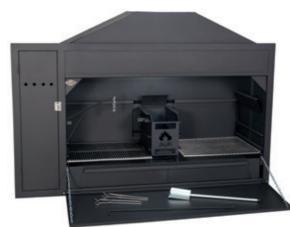

#### 1200 freestanding

extension.

The 1200 includes: 1 embermaker, 2 stainless steel grids (1x steakgrid (8 kg) and 1x normal grid (3kg), 1 potjie holder/arm, 1 bottom and 1 top door, 1 poker, 1 ash shovel, 1 chimney element of 1.10 meter, 1 turbo cowl, 1 woodstorage, heatshield for easy cleaning and to protect the braai unit.