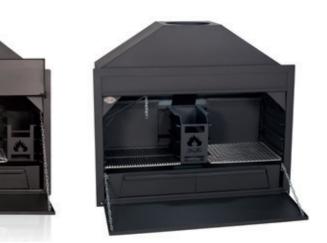

#### **800 freestanding**

This freestanding model can be placed as a stand-alone or can be placed under a **porch/veranda**. This model is prepared for an insulated chimney / roof extension.

The 800 includes: 1 embermaker, 1 stainless steel grid (8kg steakgrid), 1 potjie holder/arm, 1 bottom and 1 top door, 1 poker, 1 ash shovel, 1 chimney element of 1.00 meter, 1 turbo cowl, 1 woodstorage, heatshield for easy cleaning and to protect the braai unit, extra insulation above the embermaker to protect the unit.

This freestanding model can be placed as a **stand-alone** or can be **placed under a porch/veranda**. This model is prepared for an **insulated chimney / roof** 

## **Built-in**

All built-in models can be built in **brick stone** and can be connected to **insulated chimney** parts. You will enjoy the perfect combination of **fireplace** and **cooking area** all year long!