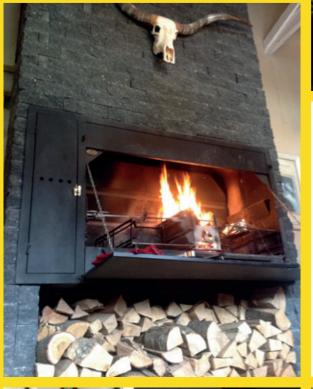

## **Built-in**

All built-in models can be built in **brick stone** and can be connected to **insulated chimney** parts. You will enjoy the perfect combination of **fireplace** and **cooking area** all year long!

Includes: 1 embermaker, 1 or 2 stainless steel grids, 1 potjie holder/arm, 1 bottom and 1 top door, 1 poker, 1 ash shovel, heatshield for easy cleaning and to protect the braai unit.

800 built-in