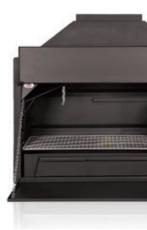

## **Built-in**

All built-in models can be built in **brick stone** and can be connected to **insulated chimney** parts. You will enjoy the perfect combination of **fireplace** and **cooking area** all year long!

Includes: 1 embermaker, 1 or 2 stainless steel grids, 1 potjie holder/arm, 1 bottom and 1 top door, 1 poker, 1 ash shovel, heatshield for easy cleaning and to protect the braai unit.

800 built-in