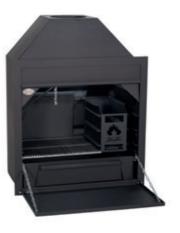

#### **800 freestanding**

This freestanding model can be placed as a stand-alone or can be placed under a **porch/veranda**. This model is prepared for an insulated chimney / roof extension.

The 800 includes: 1 embermaker, 1 stainless steel grid (8kg steakgrid), 1 potjie holder/arm, 1 bottom and 1 top door, 1 poker, 1 ash shovel, 1 chimney element of 1.00 meter, 1 turbo cowl, 1 woodstorage, heatshield for easy cleaning and to protect the braai unit, extra insulation above the embermaker to protect the unit.

This freestanding model can be placed as a **stand-alone** or can be **placed under a porch/veranda**. This model is prepared for an **insulated chimney / roof** 

#### All braais are prepared for insulated chimney connection for built-in or roof transit