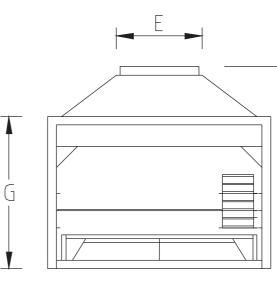

| FREESTA | NDING | BRAAI |     |     |      |      |     |     |     |      |     |     |     |              |        |           |
|---------|-------|-------|-----|-----|------|------|-----|-----|-----|------|-----|-----|-----|--------------|--------|-----------|
| MODEL   | A     | В     | C   | D   | E    | F    | G   | H   |     | K    | L   | М   | N   | GRILLSIZE    | WEIGHT | CHIMNEY Ø |
| 800     | 890   | 350   | 540 | 330 | 1750 | 890  | 540 | 850 | 450 | 1000 | 250 | 540 | 440 | 500x480      | 190 kg | 250 mm    |
| 1200    | 1290  | 430   | 540 | 360 | 1950 | 1290 | 540 | 850 | 450 | 1100 | 250 | 620 | 560 | 500x480 (2x) | 255 kg | 300 mm    |