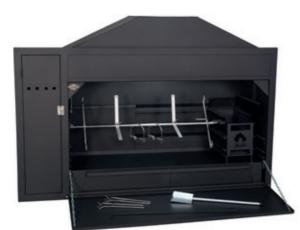

#### **800 freestanding**

This freestanding model can be placed as a stand-alone or can be placed under a **porch/veranda**. This model is prepared for an insulated chimney / roof extension.

The 800 includes: 1 embermaker, 1 stainless steel grid (8kg steakgrid), 1 potjie holder/arm, 1 bottom and 1 top door, 1 poker, 1 ash shovel, 1 chimney element of 1.00 meter, 1 turbo cowl, 1 woodstorage, heatshield for easy cleaning and to protect the braai unit, extra insulation above the embermaker to protect the unit.

This freestanding model can be placed as a **stand-alone** or can be **placed under a porch/veranda**. This model is prepared for an **insulated chimney / roof** 