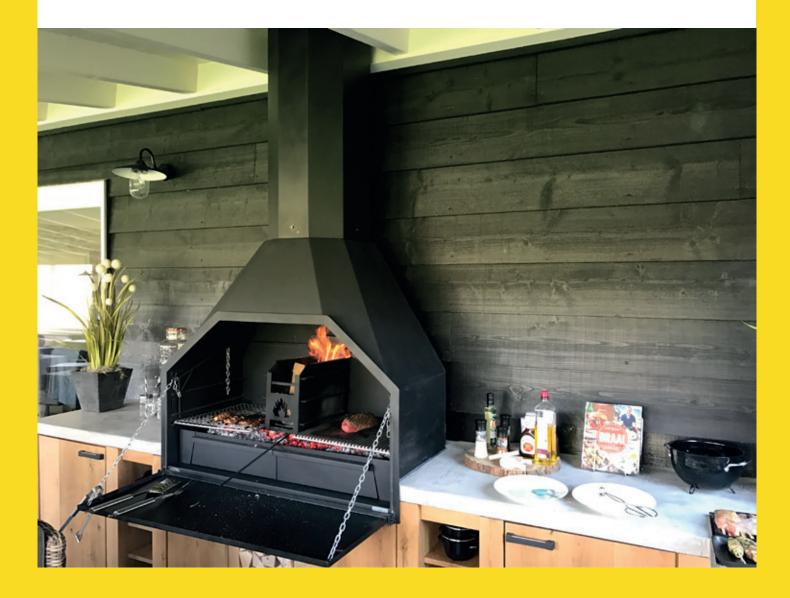

#### **800 freestanding**

This freestanding model can be placed as a stand-alone or can be placed under a **porch/veranda**. This model is prepared for an insulated chimney / roof extension.

The 800 includes: 1 embermaker, 1 stainless steel grid (8kg steakgrid), 1 potjie holder/arm, 1 bottom and 1 top door, 1 poker, 1 ash shovel, 1 chimney element of 1.00 meter, 1 turbo cowl, 1 woodstorage, heatshield for easy cleaning and to protect the braai unit, extra insulation above the embermaker to protect the unit.

This freestanding model can be placed as a **stand-alone** or can be **placed under a porch/veranda**. This model is prepared for an **insulated chimney / roof** 

#### All braais are prepared for insulated chimney connection for built-in or roof transit

## **Built-in**

All built-in models can be built in **brick stone** and can be connected to **insulated chimney** parts. You will enjoy the perfect combination of **fireplace** and **cooking area** all year long!