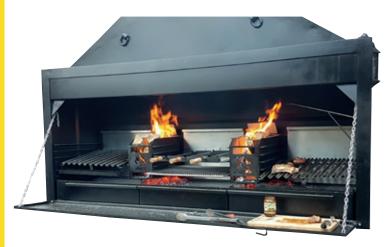

#### 2300 built-in Dirty Harry

The Dirty Harry is the HomeFires **flagship** braai. Equipped with **2 embermakers** and **3 cooking surfaces** you can change the set up with different grids and skewers. Perfect for **professional** use. This braai can be built in bricks or placed on a solid construction. Or put in on wheels...

Includes: 2 embermakers, 1 steak grid (10 kg) and 2 x V-grids with drip tray (10 kg), 3 x skewer frame (for 3 skewers each), 1 potjie holder/arm, 1 bottom door, 1 poker, 1 ash shovel, stainless steel heatshields for easy cleaning and to protect the braai unit.

| DIRTY HARRY |        |       |       |              |        |           |
|-------------|--------|-------|-------|--------------|--------|-----------|
| MODEL       | HEIGHT | DEPTH | WIDTH | GRILLSIZE    | WEIGHT | CHIMNEY Ø |
| DIRTY HARRY | 1650   | 640   | 2320  | 620x560 (3x) | 410 kg | 450 mm    |