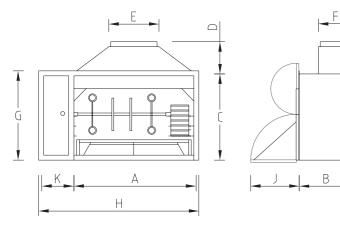

| FREESTA | NDING | BRAAI |     |     |      |      |     |     |     |      |     |     |     |              |        |           |
|---------|-------|-------|-----|-----|------|------|-----|-----|-----|------|-----|-----|-----|--------------|--------|-----------|
| MODEL   | A     | В     | C   | D   | E    | F    | G   | H   |     | K    | L   | М   | N   | GRILLSIZE    | WEIGHT | CHIMNEY Ø |
| 800     | 890   | 350   | 540 | 330 | 1750 | 890  | 540 | 850 | 450 | 1000 | 250 | 540 | 440 | 500x480      | 190 kg | 250 mm    |
| 1200    | 1290  | 430   | 540 | 360 | 1950 | 1290 | 540 | 850 | 450 | 1100 | 250 | 620 | 560 | 500x480 (2x) | 255 kg | 300 mm    |

#### 1000 built-in

| BUILT-IN BRAAI |      |     |     |     |     |     |     |      |     |              |        |           |
|----------------|------|-----|-----|-----|-----|-----|-----|------|-----|--------------|--------|-----------|
| MODEL          | A    | В   | C   | D   | E   | F   | G   | Н    |     | GRILLSIZE    | WEIGHT | CHIMNEY Ø |
| 800            | 830  | 540 | 855 | 320 | 340 | 320 | 880 | 890  | 450 | 500x480      | 148 kg | 250 mm    |
| 1000           | 1030 | 540 | 855 | 320 | 380 | 380 | 880 | 1090 | 450 | 780x480      | 164 kg | 300 mm    |
| 1200           | 1230 | 540 | 855 | 320 | 430 | 360 | 880 | 1290 | 450 | 500x480 (2x) | 189 kg | 300 mm    |

Rotisserie use

Standard use

| EXTREME   |      |     |      |     |     |     |      |      |     |     |              |        |           |
|-----------|------|-----|------|-----|-----|-----|------|------|-----|-----|--------------|--------|-----------|
| MODEL     | A    | В   | C    | D   | E   | F   | G    | Н    |     | K   | GRILLSIZE    | WEIGHT | CHIMNEY Ø |
| 1200 SPIT | 1205 | 540 | 855  | 320 | 430 | 360 | 880  | 1590 | 450 | 305 | 500x480 (2x) | 229 kg | 300 mm    |
| 1500 SPIT | 1505 | 650 | 1050 | 250 | 450 | 450 | 1085 | 1890 | 500 | 305 | 630x580 (2x) | 315 kg | 400 mm    |