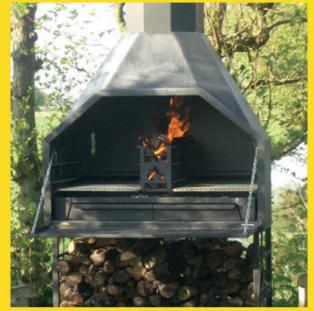

#### **800 freestanding**

This freestanding model can be placed as a stand-alone or can be placed under a **porch/veranda**. This model is prepared for an insulated chimney / roof extension.

The 800 includes: 1 embermaker, 1 stainless steel grid (8kg steakgrid), 1 potjie holder/arm, 1 bottom and 1 top door, 1 poker, 1 ash shovel, 1 chimney element of 1.00 meter, 1 turbo cowl, 1 woodstorage, heatshield for easy cleaning and to protect the braai unit, extra insulation above the embermaker to protect the unit.

This freestanding model can be placed as a **stand-alone** or can be **placed under a porch/veranda**. This model is prepared for an **insulated chimney / roof** 