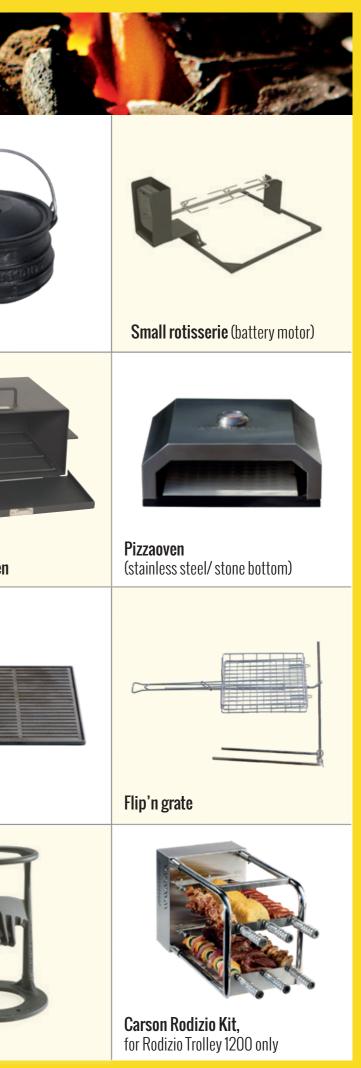

| Accesso                           | ires     |                      |
|-----------------------------------|----------|----------------------|
| Vuurvarkie                        |          | Cast iron pot        |
| Wok set<br>(grid and stainless st | eel wok) | Multi versatile over |
|                                   |          | Cast iron plate      |
|                                   |          |                      |
| 1/4 Stainless steel (             | grid     | Kindling cracker     |