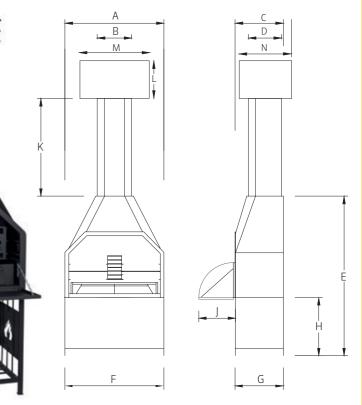

| FREESTA | NDING | BRAAI |     |     |      |      |     |     |     |      |     |     |     |              |        |           |
|---------|-------|-------|-----|-----|------|------|-----|-----|-----|------|-----|-----|-----|--------------|--------|-----------|
| MODEL   | A     | В     | C   | D   | E    | F    | G   | H   |     | K    | L   | М   | N   | GRILLSIZE    | WEIGHT | CHIMNEY Ø |
| 800     | 890   | 350   | 540 | 330 | 1750 | 890  | 540 | 850 | 450 | 1000 | 250 | 540 | 440 | 500x480      | 190 kg | 250 mm    |
| 1200    | 1290  | 430   | 540 | 360 | 1950 | 1290 | 540 | 850 | 450 | 1100 | 250 | 620 | 560 | 500x480 (2x) | 255 kg | 300 mm    |