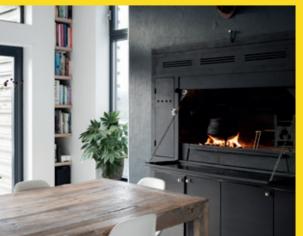

## **Built-in**

All built-in models can be built in **brick stone** and can be connected to **insulated chimney** parts. You will enjoy the perfect combination of **fireplace** and **cooking area** all year long!